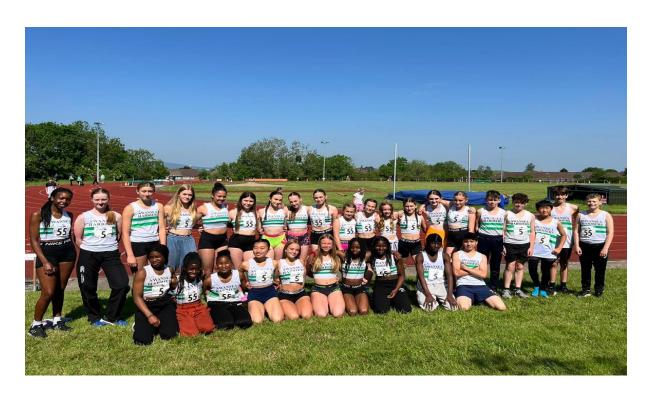

## Junior Track and Field Report 2024 (To Follow)

Our Lower Age group YDL Team

Subsidised buses have been key in getting our older athletes to our YDL matches