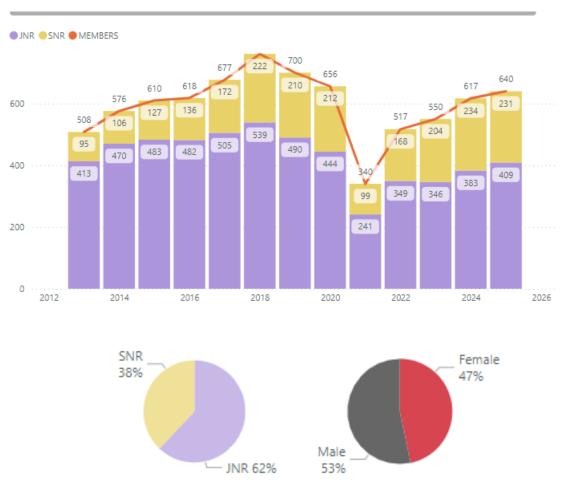

After losing the help of a significant number of qualified volunteer coaches over 2020 & 2021, another of our stalwart coaches Neal Merry will be retiring from coaching in September 2025 after dedicating over 20 years of volunteering and will be hugely missed. We are in the annual ongoing process of trying to rebuild the number of active volunteer coaches in the club. Although it's getting harder each year to find volunteers for the club, it's not impossible. We are fortunate to still currently have over 50 UK Athletics qualified coaches that are volunteering each week, some once a week and some as many as four times a week as much as their own personal circumstances allow. At time of writing, we have over 640 registered athletes and hopefully this will settle during 2025, as our active caches team has decreased somewhat, and Swansea University have reduced our allocated track time outdoors. Therefore, we will need to try to continue to recruit more volunteers to become qualified coaches and cater for this vast array of athletes.

It is a major undertaking to be able to offer coaching to 640 athletes of all abilities and ages in every athletics discipline, with sessions being delivered 7 days a week not just on the main club nights. The club are very, very lucky to still have appropriately UKA qualified, experienced and dedicated volunteer coaches across all event disciplines. As well as the club being far and away the largest in Wales, it also quite unique in that, the club has athletes across all age groups from U11 to Masters, competing in all running, jumping and throwing disciplines, on and off track, with athletes of all abilities. As mentioned above, our main challenge and objective during 2025 is not only to retain, but to support, develop and upskill our volunteer coaching team so that they can become more independent and have the self-confidence as well as appropriate qualifications to deliver higher quality sessions as the club rebuilds for the future.